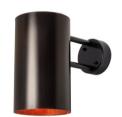

## Hans-Agne Jakobsson Large 'Rulle' Indoor/Outdoor Sconce for Örsjö (US edition)

raw brass SKU M4441

raw copper SKU M4440

verdigris patinated SKU M4603

darkly patinated SKU M3978

white painted SKU M4438

black painted SKU M4439

dark brown patinated SKU M4793

Designer: Hans-Agne Jakobsson

Maker: Örsjö Belysning, Sweden

Voltage: 120V Weight: 11 lbs

Mounting: Fixed mounting to 4S J-box

with 3-0 plaster ring (universal mounting ring included) for