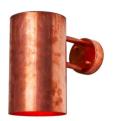

## Hans-Agne Jakobsson Large 'Rulle' Indoor/Outdoor Sconce for Örsjö (US edition)

raw brass SKU M4441

raw copper SKU M4440

verdigris patinated SKU M4603

darkly patinated SKU M3978

white painted SKU M4438

black painted SKU M4439