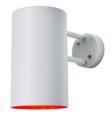

## Hans-Agne Jakobsson Large 'Rulle' Indoor/Outdoor Sconce for Örsjö (US edition)

raw brass SKU M4441

raw copper SKU M4440

verdigris patinated SKU M4603

darkly patinated SKU M3978

white painted SKU M4438

black painted SKU M4439