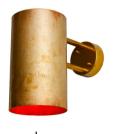

## Hans-Agne Jakobsson Large 'Rulle' Indoor/Outdoor Sconce for Örsjö (US edition)

raw brass SKU M4441

raw copper SKU M4440

verdigris patinated SKU M4603

darkly patinated SKU M3978

white painted SKU M4438

black painted SKU M4439