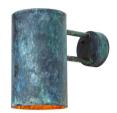

## Hans-Agne Jakobsson Large 'Rulle' Indoor/Outdoor Sconce for Örsjö (US edition)

raw brass SKU M4441

raw copper SKU M4440

verdigris patinated SKU M4603

darkly patinated SKU M3978

white painted SKU M4438

black painted SKU M4439