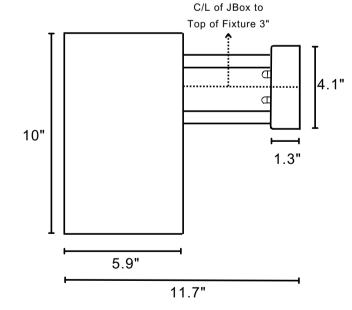

dark brown patinated SKU M4793

Designer: Hans-Agne Jakobsson

Maker: Örsjö Belysning, Sweden

Voltage: 120V Weight: 11 lbs

Mounting: Fixed mounting to 4S J-box

with 3-0 plaster ring (universal mounting ring included) for

U.S. electrical.

Lamping: Accommodates a single 100W

equivalent LED e26 bulb (60W incandescent).UL listed for wet

location.**(**ሠ

Recommended installation by a licensed electrician.