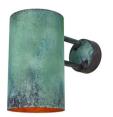

## Hans-Agne Jakobsson Large 'Rulle' Indoor/Outdoor Sconce for Örsjö (US edition)

raw brass SKU M4441

raw copper SKU M4440

verdigris patinated SKU M4603

darkly patinated SKU M3978

white painted SKU M4438

black painted SKU M4439