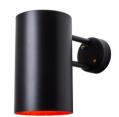

## Hans-Agne Jakobsson Large 'Rulle' Indoor/Outdoor Sconce for Örsjö (US edition)

raw brass SKU M4441

raw copper SKU M4440

verdigris patinated SKU M4603

darkly patinated SKU M3978

white painted SKU M4438

black painted SKU M4439