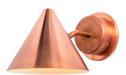

## Hans-Agne Jakobsson 'Mini Tratten' Indoor/Outdoor Sconce for Örsjö (US edition)

raw brass SKU M789

raw copper SKU M721

verdigris patinated SKU M788

darkly patinated SKU M3483

white painted SKU M3003

black painted SKU M3002