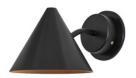

## Hans-Agne Jakobsson 'Mini Tratten' Indoor/Outdoor Sconce for Örsjö (US edition)

raw brass SKU M789

raw copper SKU M721

verdigris patinated SKU M788

darkly patinated SKU M3483

white painted SKU M3003

black painted SKU M3002