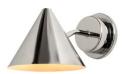

dark brown patinated SKU M790

polished nickel SKU M768

Designer: Hans-Agne Jakobsson

Maker: Örsjö Belysning, Sweden

Voltage: 120V Weight: 2 lbs

Mounting: Fixed mounting to 4S J-box

with 3-0 plaster ring (universal mounting ring included) for