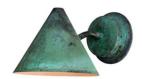

## Hans-Agne Jakobsson 'Mini Tratten' Indoor/Outdoor Sconce for Örsjö (US edition)

raw brass SKU M789

raw copper SKU M721

verdigris patinated SKU M788

darkly patinated SKU M3483

white painted SKU M3003

black painted SKU M3002