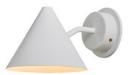

## Hans-Agne Jakobsson 'Mini Tratten' Indoor/Outdoor Sconce for Örsjö (US edition)

raw brass SKU M789

raw copper SKU M721

verdigris patinated SKU M788

darkly patinated SKU M3483

white painted SKU M3003

black painted SKU M3002