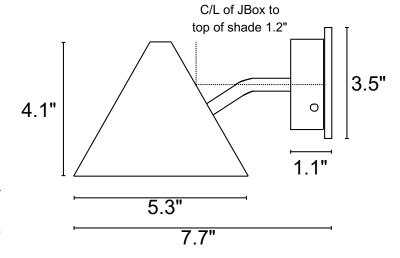

dark brown patinated SKU M790

polished nickel SKU M768

Designer: Hans-Agne Jakobsson

Maker: Örsjö Belysning, Sweden

Voltage: 120V Weight: 2 lbs

Mounting: Fixed mounting to 4S J-box

with 3-0 plaster ring (universal mounting ring included) for

U.S. electrical.

Lamping: Bi-Pin socket for G4, GX5.3, or

G6.35 Bulbs. Accommodates a single 60W equivalent LED bulb (or 20W max halogen)
UL listed for wet location.

Recommended installation by a licensed electrician.