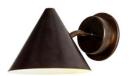

## Hans-Agne Jakobsson 'Mini Tratten' Indoor/Outdoor Sconce for Örsjö (US edition)

raw brass SKU M789

raw copper SKU M721

verdigris patinated SKU M788

darkly patinated SKU M3483

white painted SKU M3003

black painted SKU M3002

dark brown patinated SKU M790

polished nickel SKU M768

Designer: Hans-Agne Jakobsson

Maker: Örsjö Belysning, Sweden

Voltage: 120V Weight: 2 lbs

Mounting: Fixed mounting to 4S J-box

with 3-0 plaster ring (universal mounting ring included) for