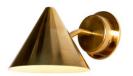

## Hans-Agne Jakobsson 'Mini Tratten' Indoor/Outdoor Sconce for Örsjö (US edition)

raw brass SKU M789

raw copper SKU M721

verdigris patinated SKU M788

darkly patinated SKU M3483

white painted SKU M3003

black painted SKU M3002