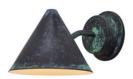

## Hans-Agne Jakobsson 'Mini Tratten' Indoor/Outdoor Sconce for Örsjö (US edition)

raw brass SKU M789

raw copper SKU M721

verdigris patinated SKU M788

darkly patinated SKU M3483

white painted SKU M3003

black painted SKU M3002