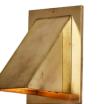

## Jonas Bohlin 'Oxid' Indoor/Outdoor Sconce for Örsjö (US edition)

raw brass **SKU M4829** 

raw copper SKU M4821

verdigris patinated **SKU M4825** 

darkly patinated **SKU M4826** 

white painted SKU M4827

black painted SKU M4828