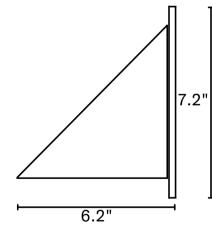

## Jonas Bohlin 'Oxid' Indoor/Outdoor Sconce for Örsjö (US edition)



raw brass **SKU M4829** 



raw copper SKU M4821



verdigris patinated **SKU M4825** 



darkly patinated **SKU M4826** 



white painted SKU M4827



black painted SKU M4828



dark brown patinated SKU M4824

- Designer: Jonas Bohlin
- Maker: Örsjö Belysning, Sweden
- Voltage: 120V
- Weight: 5 lbs
- Mounting: Fixed mounting to 4S J-box with 3-0 plaster ring (universal cross bar bracket included) for U.S. electrical.
- Lamping: 120V Integrated dimmable LED 2700K (600 lumen) CRI>90 (included). Not UL listed.

**Recommended installation** by a licensed electrician.



4.5"