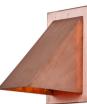

## Jonas Bohlin 'Oxid' Indoor/Outdoor Sconce for Örsjö (US edition)

raw brass **SKU M4829** 

raw copper SKU M4821

verdigris patinated **SKU M4825** 

darkly patinated **SKU M4826** 

white painted SKU M4827

black painted SKU M4828