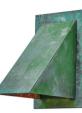

## Jonas Bohlin 'Oxid' Indoor/Outdoor Sconce for Örsjö (US edition)

raw brass **SKU M4829** 

raw copper SKU M4821

verdigris patinated **SKU M4825** 

darkly patinated **SKU M4826** 

white painted SKU M4827

black painted SKU M4828