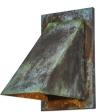

## Jonas Bohlin 'Oxid' Indoor/Outdoor Sconce for Örsjö (US edition)

raw brass **SKU M4829** 

raw copper SKU M4821

verdigris patinated **SKU M4825** 

darkly patinated **SKU M4826** 

white painted SKU M4827

black painted SKU M4828

dark brown patinated SKU M4824

- Designer: Jonas Bohlin
- Maker: Örsjö Belysning, Sweden
- Voltage: 120V
- Weight: 5 lbs
- Mounting: Fixed mounting to 4S J-box with 3-0 plaster ring (universal cross bar bracket included) for U.S. electrical.
- Lamping: 120V Integrated dimmable LED 2700K (600 lumen) CRI>90 (included). Not UL listed.