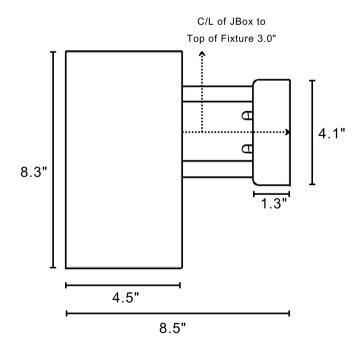

dark brown patinated SKU M4388

**Designer:** Hans-Agne Jakobsson

- Maker: Örsjö Belysning, Sweden
- Voltage: 120V
- Weight: 9 lbs
- Mounting: Fixed mounting to 4S J-box with 3-0 plaster ring (universal mounting ring included) for U.S. electrical.
- Lamping: Accommodates a single 100W equivalent LED e26 bulb (60W incandescent).UL listed for wet location.