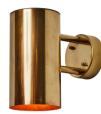

## Hans-Agne Jakobsson C627/110 'Rulle' Indoor/Outdoor Sconce for Örsjö (US edition)

raw brass SKU M4993

raw copper SKU M3564

verdigris patinated SKU M4387

darkly patinated SKU M3979

black painted SKU M4443