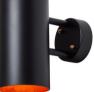

## Hans-Agne Jakobsson C627/110 'Rulle' Indoor/Outdoor Sconce for Örsjö (US edition)

raw brass SKU M4993

raw copper SKU M3564

verdigris patinated SKU M4387

darkly patinated SKU M3979

black painted SKU M4443