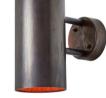

## Hans-Agne Jakobsson C627/110 'Rulle' Indoor/Outdoor Sconce for Örsjö (US edition)

raw brass SKU M4993

raw copper SKU M3564

verdigris patinated SKU M4387

darkly patinated SKU M3979

black painted SKU M4443