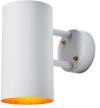

## Hans-Agne Jakobsson C627/110 'Rulle' Indoor/Outdoor Sconce for Örsjö (US edition)

raw brass SKU M4993

raw copper SKU M3564

verdigris patinated SKU M4387

darkly patinated SKU M3979

black painted SKU M4443