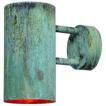

## Hans-Agne Jakobsson C627/110 'Rulle' Indoor/Outdoor Sconce for Örsjö (US edition)

raw brass SKU M4993

raw copper SKU M3564

verdigris patinated SKU M4387

darkly patinated SKU M3979

black painted SKU M4443