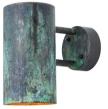

## Hans-Agne Jakobsson C627/110 'Rulle' Indoor/Outdoor Sconce for Örsjö (US edition)

raw brass SKU M4993

raw copper SKU M3564

verdigris patinated SKU M4387

darkly patinated SKU M3979

black painted SKU M4443