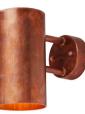

dark brown patinated SKU M4388

**Designer:** Hans-Agne Jakobsson

- Maker: Örsjö Belysning, Sweden
- Voltage: 120V
- Weight: 9 lbs
- Mounting: Fixed mounting to 4S J-box with 3-0 plaster ring (universal mounting ring included) for U.S. electrical.
- Lamping: Accommodates a single 100W equivalent LED e26 bulb (60W incandescent).UL listed for wet location.